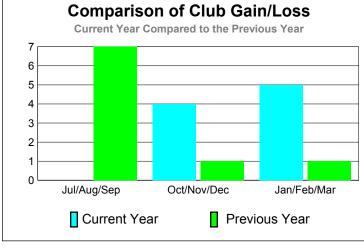

## 2010-2011 GMT Reports for District (or Undistricted) District 323 G1

600 400

200

-200

Jul/Aug/Sep

Current Year

GMT: KAMLESH JAIN Location: INDIA GMT CA: 6

|             |                     | Club                          | Clubs                             |                                  |                                  |  |  |  |  |
|-------------|---------------------|-------------------------------|-----------------------------------|----------------------------------|----------------------------------|--|--|--|--|
|             |                     | 201                           | 2009-2010                         |                                  |                                  |  |  |  |  |
| Month       | New<br>Club<br>Goal | Actual<br>New<br><u>Clubs</u> | Actual<br>Dropped<br><u>Clubs</u> | Gain/<br>Loss of<br><u>Clubs</u> | Gain/<br>Loss of<br><u>Clubs</u> |  |  |  |  |
| Jul/Aug/Sep | 5                   | 2                             | -2                                | 0                                | 7                                |  |  |  |  |
| Oct/Nov/Dec | 0                   | 7                             | -3                                | 4                                | 1                                |  |  |  |  |
| Jan/Feb/Mar | 0                   | 2                             | 3                                 | 5                                | 1                                |  |  |  |  |