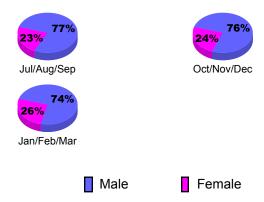

ual            | Gain/       | Gain/       |  |  |  |
|                    | Memb        | New            | Dropped           | Loss of     | Loss of     |  |  |  |
| Month              | <u>Goal</u> | <u>Memb</u>    | <u>Memb</u>       | <u>Memb</u> | <u>Memb</u> |  |  |  |
| Jul/Aug/Sep        | 175         | 109            | -178              | -69         | 125         |  |  |  |
| Oct/Nov/Dec        | 100         | 335            | -152              | 183         | 380         |  |  |  |
| Jan/Feb/Mar        | 0           | 970            | -44               | 926         | 255         |  |  |  |
| Totals             | 275         | 1414           | -374              | 1040        | 760         |  |  |  |



## **Gender Comparison 2010-2011**

Oct/Nov/Dec

Jan/Feb/Mar

Previous Year