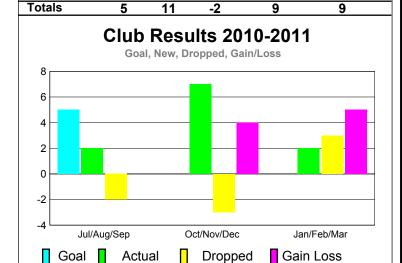

## 2010-2011 GMT Reports for District (or Undistricted) District 323 G1

600 400

200

-200

Jul/Aug/Sep

Current Year

GMT: KAMLESH JAIN Location: INDIA GMT CA: 6

|             |                     | Club                          | Clubs                             |                                  |                                  |  |  |  |  |
|-------------|---------------------|-------------------------------|-----------------------------------|----------------------------------|----------------------------------|--|--|--|--|
|             |                     | 201                           | 2009-2010                         |                                  |                                  |  |  |  |  |
| Month       | New<br>Club<br>Goal | Actual<br>New<br><u>Clubs</u> | Actual<br>Dropped<br><u>Clubs</u> | Gain/<br>Loss of<br><u>Clubs</u> | Gain/<br>Loss of<br><u>Clubs</u> |  |  |  |  |
| Jul/Aug/Sep | 5                   | 2                             | -2                                | 0                                | 7                                |  |  |  |  |
| Oct/Nov/Dec | 0                   | 7                             | -3                                | 4                                | 1                                |  |  |  |  |
| Jan/Feb/Mar | 0                   | 2                             | 3                                 | 5                                | 1                                |  |  |  |  |