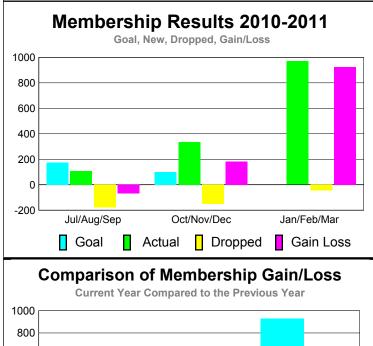

## YTD Status Quo Clubs 2010-2011

Status Quo Clubs Compared to Status Quo Members

6
4
2
0
-2
-4
-6

Jul/Aug/Sep Oct/Nov/Dec Jan/Feb/Mar

Status Quo Clubs Total Status Quo Members

| <u> MEMBERSHIP</u> |             |                |                   |             |             |  |  |  |
|--------------------|-------------|----------------|-------------------|-------------|-------------|--|--|--|
|                    | <u>N</u>    | <u> Aember</u> | <u>Membership</u> |             |             |  |  |  |
|                    |             | 201            | 2009-2010         |             |             |  |  |  |
|                    |             |                |                   |             |             |  |  |  |
|                    | Net         | Actual         | Actual            | Gain/       | Gain/       |  |  |  |
|                    | Memb        | New            | Dropped           | Loss of     | Loss of     |  |  |  |
| Month              | <u>Goal</u> | <u>Memb</u>    | <u>Memb</u>       | <u>Memb</u> | <u>Memb</u> |  |  |  |
| Jul/Aug/Sep        | 175         | 109            | -178              | -69         | 125         |  |  |  |
| Oct/Nov/Dec        | 100         | 335            | -152              | 183         | 380         |  |  |  |
| Jan/Feb/Mar        | 0           | 970            | -44               | 926         | 255         |  |  |  |
| Totals             | 275         | 1414           | -374              | 1040        | 760         |  |  |  |